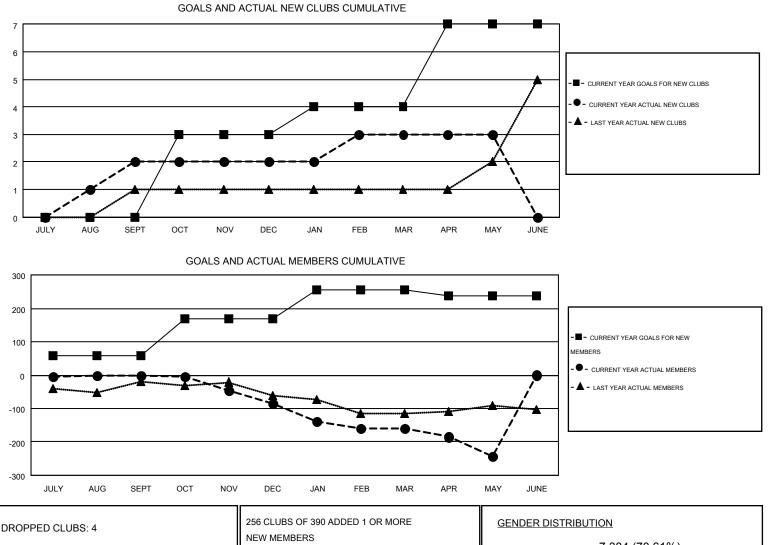

## GMT: HUCK TAINGAHUE

| GMT | CA | 7 |
|-----|----|---|

| Clubs                 |                  |           |                  | Members               |               |                    |                                        |                    |                  |
|-----------------------|------------------|-----------|------------------|-----------------------|---------------|--------------------|----------------------------------------|--------------------|------------------|
| RESULTS FOR 2014-2015 |                  |           |                  | RESULTS FOR 2014-2015 |               |                    |                                        |                    |                  |
| QUARTER               | NEW CLUB<br>GOAL | NEW CLUBS | DROPPED<br>CLUBS | NET<br>GAIN/LOSS      | QUARTER       | NEW MEMBER<br>GOAL | CHARTER AND<br>NEW<br>MEMBERS<br>ADDED | DROPPED<br>MEMBERS | NET<br>GAIN/LOSS |
| JULY/AUG/SEPT         | 0                | 2         | 2                | 0                     | JULY/AUG/SEPT | 59                 | 284                                    | 286                | -2               |
| OCT/NOV/DEC           | 3                | 0         | 1                | -1                    | OCT/NOV/DEC   | 109                | 207                                    | 289                | -82              |
| JAN/FEB/MAR           | 1                | 1         | 1                | 0                     | JAN/FEB/MAR   | 87                 | 162                                    | 238                | -76              |
| APR/MAY/JUNE          | 3                | 0         | 0                | 0                     | APR/MAY/JUNE  | -19                | 138                                    | 220                | -82              |

| DROPPED CLUBS: 4 |       | NEW MEMBERS            |                  |                       |     |  |
|------------------|-------|------------------------|------------------|-----------------------|-----|--|
|                  |       |                        | MALE             | 7,384 (70.61%)        |     |  |
|                  |       | =                      | FEMALE           | 3,073 (29.39%)        |     |  |
| DROPPED MEMBERS  |       |                        |                  |                       |     |  |
| DECEASED         | 136   | CLICK HERE FOR HEALTH  |                  |                       |     |  |
| CLUB CANCELLED   | 9     | ASSESSMENT DATA        | FAMILY UNIT MEMB | ERS                   | 862 |  |
| OTHER            | 888   | <u>Neelsoment Dann</u> | HEAD OF HOUSEHO  | HEAD OF HOUSEHOLD     |     |  |
| TOTAL            | 1,033 |                        | NON-HEAD OF HOUS | NON-HEAD OF HOUSEHOLD |     |  |
|                  |       |                        |                  |                       |     |  |